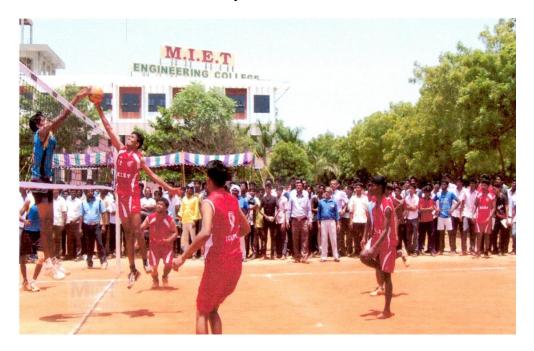

(Recognized by UGC under section 2(f) & 12(B) of UGC Act, 1956) TRICHY - PUDUKKOTTAI MAIN ROAD, TRICHY - 620 007

INSTITUTIONS

Volleyball -Ground

Anna University Zonal Tournament Volley Ball

TRICHY - PUDUKKOTTAI MAIN ROAD, TRICHY - 620 007