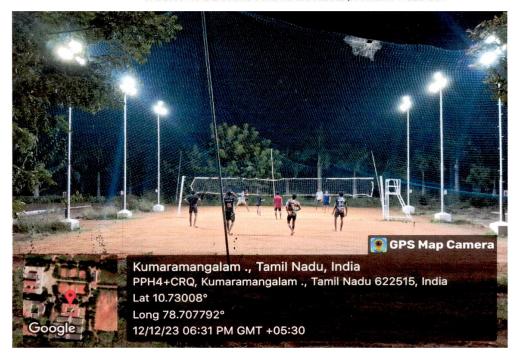

(Recognized by UGC under section 2(f) & 12(B) of UGC Act, 1956) TRICHY - PUDUKKOTTAI MAIN ROAD, TRICHY - 620 007

INSTITUTIONS

Volleyball -Ground

Anna University Zonal Tournament Volley Ball

TRICHY - PUDUKKOTTAI MAIN ROAD, TRICHY - 620 007