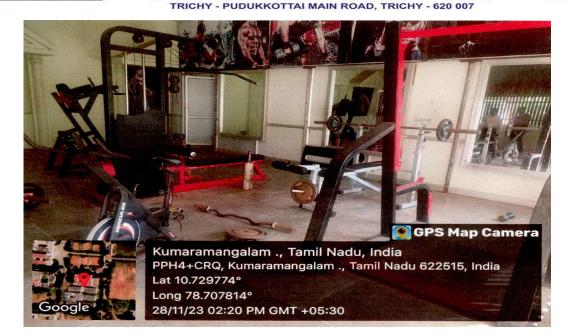

#### **Facilities for GYM**

| SI.No | Equipments in Gym | Year of<br>Establishment | User Rate | Area                 |
|-------|-------------------|--------------------------|-----------|----------------------|
| 1.    | Bench Press       |                          |           |                      |
| 2.    | Slope bench       |                          |           |                      |
| 3.    | Rowing Machine    |                          |           |                      |
| 4.    | Abdomen board     |                          |           |                      |
| 5.    | Bull worker       | 2003                     | 40        | 55.74 m <sup>2</sup> |
| 6.    | Chest expander    |                          |           |                      |
| 7.    | Dumbles           |                          |           |                      |
| 8.    | Plates            |                          |           |                      |
| 9.    | Karala Kattai     |                          |           |                      |

**Sports Equipment** 

**Gymnasium**