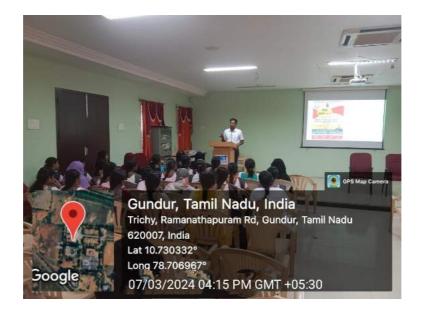

#### MIET/T&P/CAREER/02/23-24

06.03.2024

The Department of Training and Placement has planned to organize a Seminar on 'Career Orientation on Higher Education and Job opportunities' for our Final year CSE and ECE, MBA students in B Block Seminar hall on 07.03.2024 at 03.00 pm. All the students are asked to attend the programme.

## CAREER ORIENTATION ON HIGHER EDUCATION AND JOB OPPORTUNITIES

Date: 7th March 2024

**VENUE: "C- BLOCK" SEMINAR HALL** 

#### Report

From the Department of Training and Placement, we conducted one day workshop for final year Mechanical, CSE & ECE, MBA Students. Nearly 95+ Students were attended the Seminar. Dr.A.Naveen Sait, Principal welcomed the gatherings,