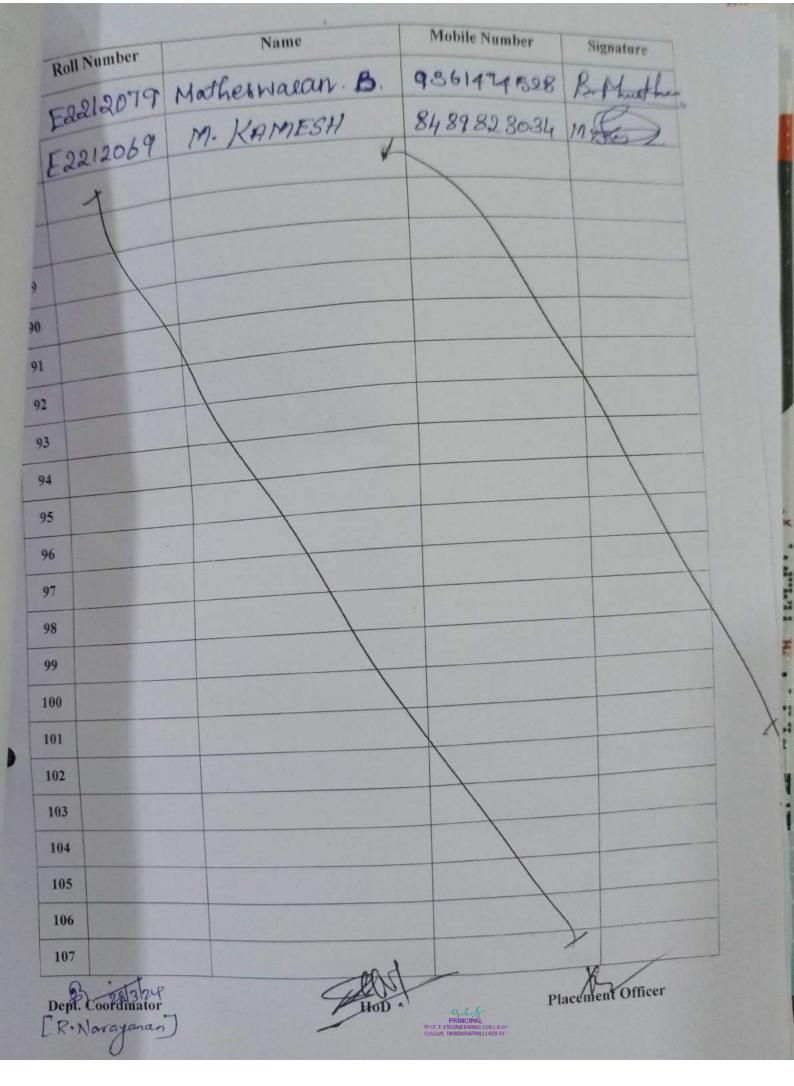

| T    | Roll Number           | Name               | Mobile Number | Signature    |
|------|-----------------------|--------------------|---------------|--------------|
| 1    | E2212125              | M. SURYA           | 8825916318    | M. Surj.     |
|      | F2212123              | a sribariharakaran | 8154180259    | Gesherafen   |
| 2    | E2212112              | Solavikumar        | 9677370076    | Dud 1        |
| 13   | E2212129              | S. VIJAY           | 9597304176    | S. Vijay     |
| 44   | E22 120 69            | M. KAMESH          | 8489823034    | mky          |
| 45   | E2212073              | M. LOGISH          | 8 77 8366833  | M, loggh     |
| 46   | E2212120              | B.SHRIVARSHAN      | 9159634141    | BR4          |
| 47   | E2212078              | D. MANUCANDAN      |               | Person]      |
| 48   |                       | R. Jogerwaran      | 8608926860    |              |
| 49   |                       | 0                  |               |              |
| 50   |                       |                    |               |              |
| 51   |                       |                    |               |              |
| 52   |                       |                    |               |              |
| 53   |                       |                    |               |              |
| 54   |                       |                    |               |              |
| 55   |                       |                    |               |              |
| 56   |                       |                    |               |              |
| 57   |                       |                    |               |              |
| 58   |                       |                    |               |              |
| 59   |                       |                    |               |              |
| 60   |                       |                    |               |              |
| ept. | Coordinator Varayanan | HoD TO             | o3/ry Place   | ment Officer |