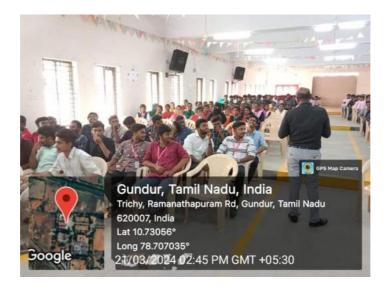

A Report on

**SEMINAR ON** 

HR MEET

Date: 21st March 2024

**VENUE: "C- BLOCK" SEMINAR HALL** 

#### **Report**

rom the Department of Training and Placement, we conducted one day workshop for final year Mechanical Students. Nearly 93 Students were attended the Seminar. **Dr.A.Naveen Sait, Principal** welcomed the gatherings,

Mr.G.Madhavan delivered the special address. He began the session by stating that today the students have lot of openings for prospective career in government sector, corporate sector, in leading public sector banks and even in the UPSC (Union Public Services Commission) and SSC (State Services Commission) where they can make a niche for themselves. He also elaborately discussed on the exam cycle which takes an entire year to complete. He made the inquisitive students learn how to apply for the exam and then enlightened them of the various sources to refer for preparation. He explained in detail the preliminary, mains and interview part of the examinations. He also threw a light on the selection, salary offered, age limit, reservations, duration for preparation and exact time to start for preparation.