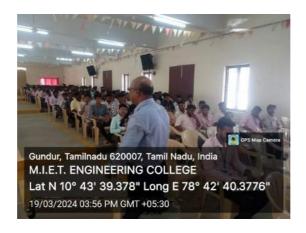

#### CAREER GUIDANCE PROGRAMME BY DEPARTMENT OF CIVIL

Date: 19th March 2024

**VENUE: "C- BLOCK" SEMINAR HALL** 

#### Report

From the Department of Training and Placement, we conducted one day seminar for final year CIVIL Students. Nearly 47+ Students were attended the Seminar. **Dr.A.Naveen Sait, Principal** welcomed the gatherings,