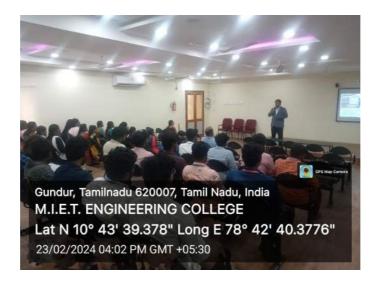

## CAREER ORIENTATION IN SOFTWARE CODING& **TESTING**

Date: 19th February 2024

**VENUE: "B- BLOCK" SEMINAR HALL** 

#### Report

From the Department of Training and Placement, we conducted one day workshop for final year CSE, EEE & ECE Students. Nearly 46+ Students were attended the seminar. **Dr.A.Naveen Sait,** Principal welcomed the gatherings,

**Mr.V.Gokul** clearly explain how website works, Dynamic site architecture of Website, Components of Web Architectures, Front end and back end of Full Stack Developer and Artificial Intelligence & Machine Learning