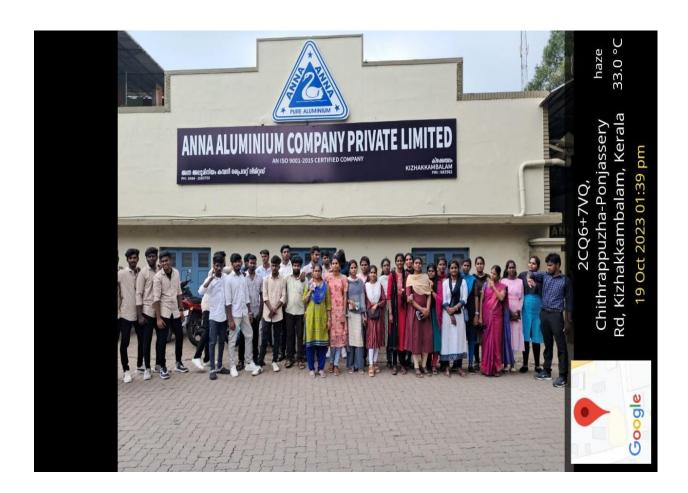

It is planned to go for Industrial visit to **Kerala for 2 days** (19.10.2023 and 20.10.2023) for our final year MBA students. The schedule is given below.

| Industrial visit date | Company name /place                        |  |
|-----------------------|--------------------------------------------|--|
| 19.10.23              | Anna Aluminium Co Pvt. Ltd, Aluva, Kerala. |  |
| 20.10.23              | Kannadevan Tea Factory, Munnar, Kerala.    |  |