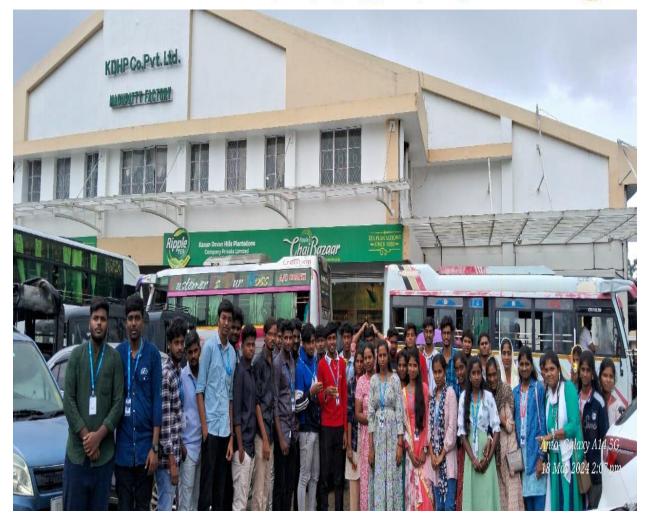

Sub: Requesting Permission to go for Industrial visit to our First year MBA students -Reg.

It is planned to go for Industrial visit to two Companies in Kerala for 2 days on (17.05.2024 and 18.05.2024) for our first year MBA students.

The schedule is given below.

| Industrial visit date | Company name /place            |
|-----------------------|--------------------------------|
| 17.05.2024            | MASCO Tea Factory, Vagamon     |
| 18.05.2024            | Kannadevan Tea Factory, Munnar |

| No. of Boy students              | 31 |
|----------------------------------|----|
| No. of Girl students             | 14 |
| No. of Male Staff accompanying   | 02 |
| No. of Female Staff accompanying | 01 |