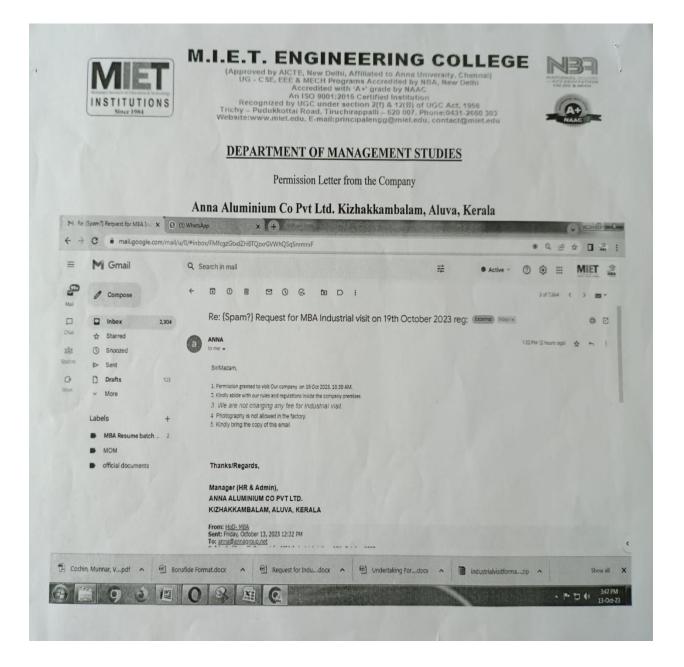

It is planned to go for Industrial visit to **Kerala for 2 days** (19.10.2023 and 20.10.2023) for our final year MBA students. The schedule is given below.

| Industrial visit date | Company name /place                        |  |
|-----------------------|--------------------------------------------|--|
| 19.10.23              | Anna Aluminium Co Pvt. Ltd, Aluva, Kerala. |  |
| 20.10.23              | Kannadevan Tea Factory, Munnar, Kerala.    |  |

Kindly grant us permission to go for Industrial visit.

Thanking you

Industrial Visit Coordinator G. Sathin Kumav AP Juba HoD/MRA

Principal (b)

Chairman

164

(Approved by AICTE, New Delhi, Affiliated to Anna University, Chennai)
UG - CSE, EEE & MECH Programs Accredited by NBA, New Delhi
Accredited with 'A+' grade by NAAC
An ISO 9004:2015 Certified Institution