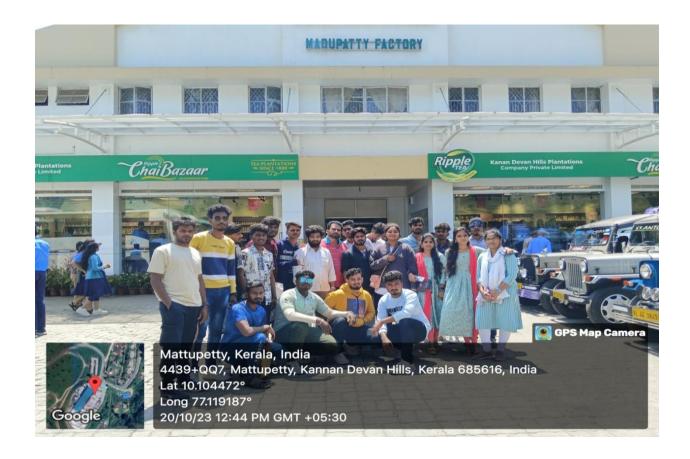

It is planned to go for Industrial visit to **Kerala for 2 days** (19.10.2023 and 20.10.2023) for our final year MBA students. The schedule is given below.

| Industrial visit date | Company name /place                        |  |
|-----------------------|--------------------------------------------|--|
| 19.10.23              | Anna Aluminium Co Pvt. Ltd, Aluva, Kerala. |  |
| 20.10.23              | Kannadevan Tea Factory, Munnar, Kerala.    |  |