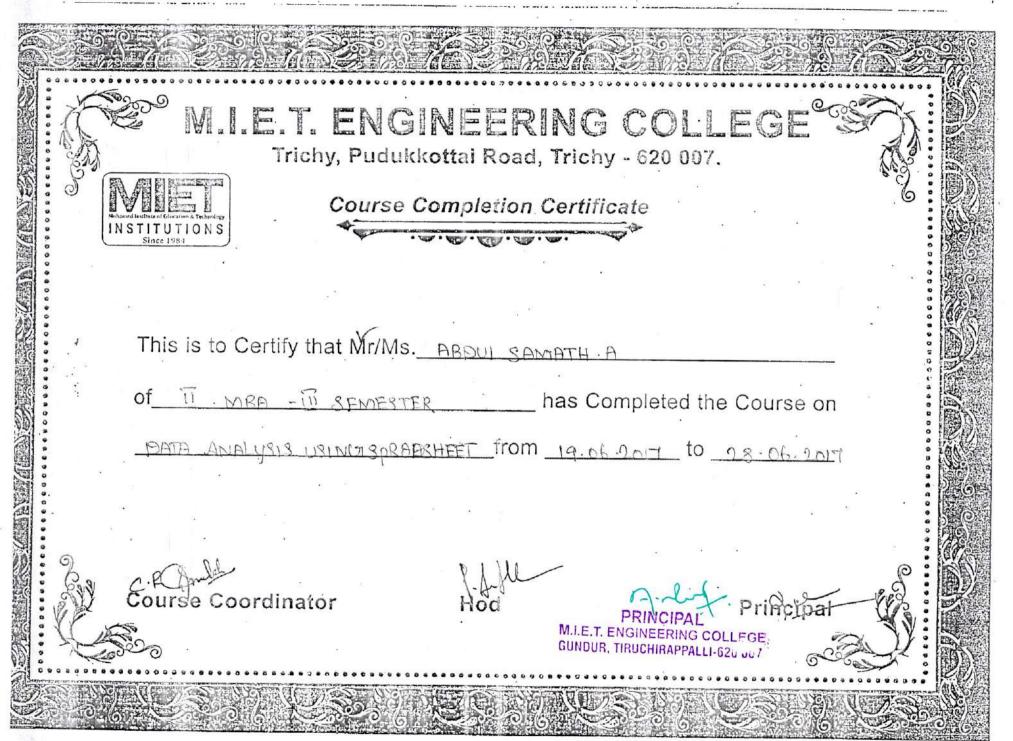

# M.I.E.T. ENGINEERING COLLEGE Trichy, Pudukkottai Road, Trichy - 620 007. Course Completion Certificate This is to Certify that Mr/Ms. TSWARVA. P. of IT MRA - III SEMESTER has Completed the Course on DATA ANALYSIS USINCA SPREADSHEET from 19.06.2017 to 28.06.2017